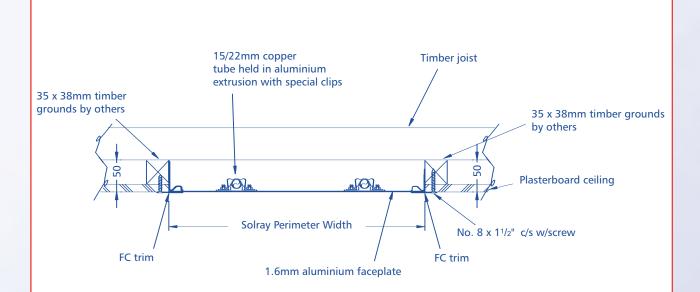

# **Typical Section Detail**

WITH FC TRIM

WITH RC TRIM

WITH DC TRIM

#### **NOTES**

Panels finished in a primer for final painting on site by others with the first coat being applied prior to installation, or in a factory applied textured powdercoat to any standard colour. Panels insulated with 50mm glass fibre class 'o' backed mattress.

Wall trims mill finished for final painting on site by others.

Wall trim fixed with No.7 x 1 1/4" countersunk wood screws.

Connections to be 75mm long copper tails. Timber grounds by others to be level, straight & securely fixed. Mass of 400mm Solray Perimeter is 6.5kg/m.